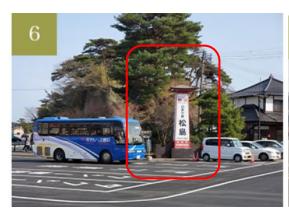

### **Suttle Bus Stops**

At Matsushima-Kaigan station

At Matsushima station

(In front of a tall signboard near the police box)