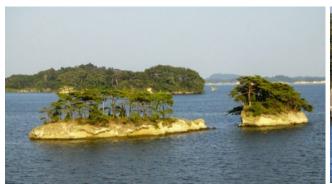

# (2) Cruise

After lunch, we will go on a cruise in Matsushima bay. There are more than 260 islands in the bay. Its beauty has been described in poems and travelogues since ancient times. The islands are listed as one of the three famous beauty spots in Japan called *the Three Views of Japan* (日本三景). Our cruise tour will depart the pier at 2:30 pm and finish around 3:30 pm.

For more information, visit the website: <a href="https://www.matsushima.or.jp/en/">https://www.matsushima.or.jp/en/</a>

After the cruise, our bus will take you directly to Sendai station (you will get to Sendai station by 5 pm).