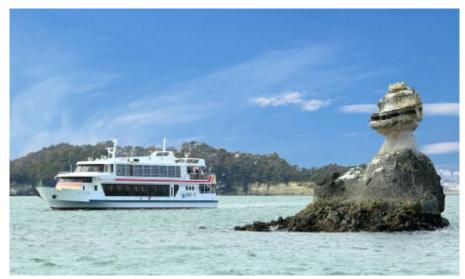

# (2) Cruise

After lunch, we will go on a cruise in Matsushima bay. There are more than 260 islands in the bay. Its beauty has been described in poems and travelogues since ancient times. The islands are listed as one of the three famous beauty spots in Japan called *the Three Views of Japan* (日本三景). Our cruise tour will depart the pier at 2:30 pm and finish around 3:30 pm.

For more information, visit the website: <a href="https://www.matsushima.or.jp/en/">https://www.matsushima.or.jp/en/</a>

After the cruise, our bus will take you directly to Sendai station (you will get to Sendai station by 5 pm).