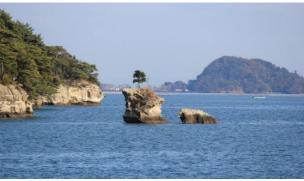

# (2) Cruise

After lunch, we will go on a cruise in Matsushima bay. There are more than 260 islands in the bay. Its beauty has been described in poems and travelogues since ancient times. The islands are listed as one of the three famous beauty spots in Japan called *the Three Views of Japan* (日本三景). Our cruise tour will depart the pier at 2:30 pm and finish around 3:30 pm.

For more information, visit the website: <a href="https://www.matsushima.or.jp/en/">https://www.matsushima.or.jp/en/</a>

After the cruise, our bus will take you directly to Sendai station (you will get to Sendai station by 5 pm).