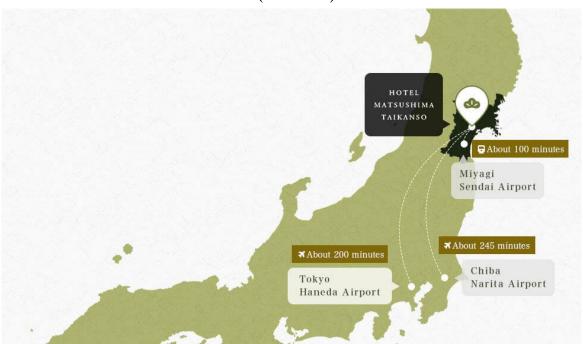

## **GETTING TO MATSUSHIMA TOWN (IN BRIEF)**

Matsushima town is easily reachable by train from Sendai (25 to 40 mins) and the nearest airport (Sendai Airport, SDJ) (60 to 100 mins). If your entrance port to Japan is either Narita International Airport (NRT) or Haneda International Airport (HND), the travel time to Matsushima town from either airport is about 3 to 4 hours. Another convenient option is to enter Japan via Kansai International Airport (KIX) and take a domestic flight to Sendai Airport (SDJ). However, you may want to avoid the risk of cancelations or delays of domestic flights in the case of bad weather, especially if you are arriving right before the Workshop.

- (i) NRT Airport to Matsushima-town
  - It will take approximately 4 hours via *Tokyo* and *Sendai* train stations. Connections are fairly convenient, but travel time is longer than entry via *HND*.
- (ii) *HND Airport* to *Matsushima-town*It will take approximately 3 to 4 hours via *Tokyo* and *Sendai* train stations. Travel time is shorter than *NRT* entry, but it involves more transfers.
- (iii) KIX Airport to Matsushima-town

  There are 4 domestic flights daily from KIX to SDJ, and it will take approximately 3 hours

via *Sendai* station, or 2.5 hours if you use a taxi from *SDJ*. The cancellations and delays of domestic flights are more common than trains in case of bad weather. If that happens, you will need to take local trains and the Tokaido- and Tohoku- Shinkansen bullet trains, which will take 6+ hours.

© matsushima.or.jp Inc.

Note: This map is not drawn to scale.

Multilingual Guide map: https://www.matsushima-kanko.com/pamphlet/pdf/map\_g.pdf