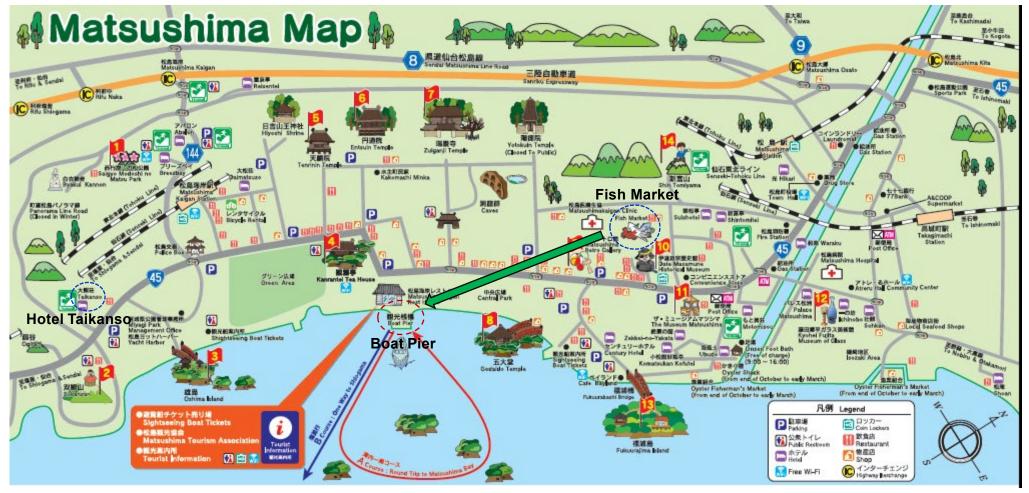

© matsushima.or.jp Inc.

Note: This map is not drawn to scale.

Multilingual Guide map: https://www.matsushima-kanko.com/pamphlet/pdf/map\_g.pdf

## 3. Local trains from Sendai station to Matsushima-town

Sengoku line (Platform: #10)

It takes approximately 40 minutes and costs 420 yen to *Matsushima-Kaigan* station. 5 minutes by a free shuttle bus from *Matsushima-Kaigan* station to the *Hotel Matsushima Taikanso*.

Tohoku line (Platform: #1, #2)

It takes approximately 25 minutes and costs 420 yen to get to *Matsushima* station. 15 minutes by a free shuttle bus to the *Hotel Matsushima Taikanso* (via *Matsushima-Kaigan* station).

### **Suttle Bus Stops**

At Matsushima-Kaigan station

At Matsushima station

(In front of a tall signboard near the police box)