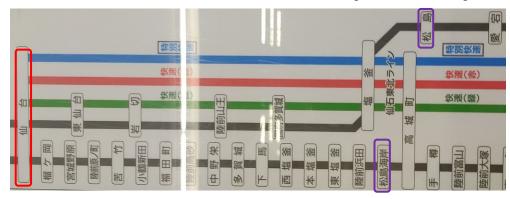

## 3. Local trains from Sendai station to Matsushima-town

Sengoku line (Platform: #10)

It takes approximately 40 minutes and costs 420 yen to *Matsushima-Kaigan* station. 5 minutes by a free shuttle bus from *Matsushima-Kaigan* station to the *Hotel Matsushima Taikanso*.

Tohoku line (Platform: #1, #2)

It takes approximately 25 minutes and costs 420 yen to get to *Matsushima* station. 15 minutes by a free shuttle bus to the *Hotel Matsushima Taikanso* (via *Matsushima-Kaigan* station).

# Route chart of Sengoku (lower black) & Tohoku (upper black) lines

[Matsushima sta.] Tohoku line

[Sendai sta.]

[Matsushima-Kaigan sta.] Sengoku line