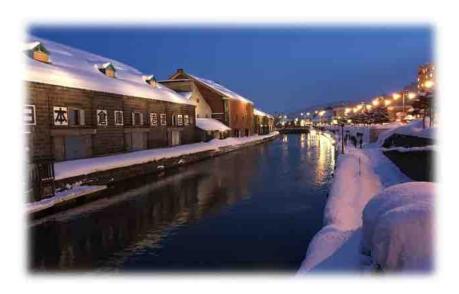

#### Canal cruise

On the second day, you will experience one of the best attractions in Otaru: canal cruise! Enjoy the picturesque city of Otaru with historical architecture. Visit their website for more details.

Canal Cruise Web: <a href="https://otaru.cc/en/">https://otaru.cc/en/</a>

### Social dinner in Otaru Masa-zushi

As a seaside city, Otaru is well-known for their fresh seafood. You will visit one of the best sushi restaurants in Otaru. Masa-zushi opened their business 70 years ago and has been loved by both local residents and tourists since then. They have a vegetarian option.