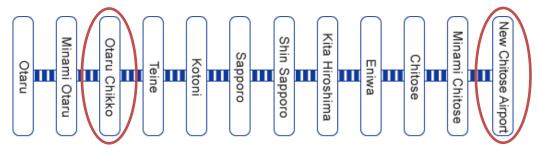

# How to get to the Workshop venue from New Chitose Airport

The easiest way to get to the hotel from New Chitose Airport is by train. It will take approximately 70 minutes and cost 2,230 yen. If you take a taxi from the airport to the hotel, it will cost approximately 23,000 yen.

The workshop hotel is a few minutes walking from Otaru Chikko station (小樽築港駅) via a covered, accessible walkway. Take a *Rapid Airport train* of the JR line bound for Otaru. Otaru Chikko station is two stops before Otaru main station (小樽駅).

If possible, take the Rapid Airport train bound for Otaru, not the ones bound for Sapporo. At New Chitose Airport station, the Rapid Airport train departs every 15 minutes, but half of the trains terminate at Sapporo station. If you take a train that terminates at Sapporo station, you need to take another train from Sapporo to Otaru. You can search for the train schedule <a href="here">here</a>. We recommend seats on the right-hand side, where you can enjoy a spectacular ocean view as you get closer to Otaru.