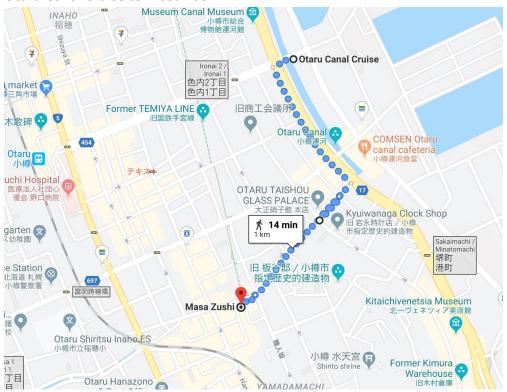

#### Social activities

We will have social activities on the second day: canal cruise and dinner at Masa-zushi. After the workshop at Nord Hotel Otaru, we will first take a canal cruise. The canal port is just across the street of the hotel. After the canal cruise, we will walk to Masa-zushi for dinner (Approximately 15 mins. See the second map.) The bus is arranged to head back to the Grand Park Hotel after dinner.

#### Otaru Canal Cruise to Masa Zushi