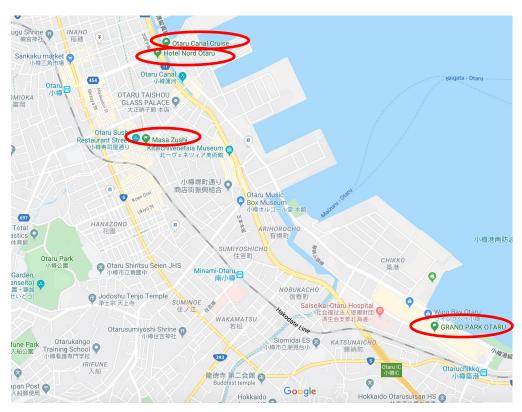

inner.

#### Canal cruise

On the second day, you will experience one of the best attractions in Otaru: canal cruise! Enjoy the picturesque city of Otaru with historical architecture. Visit their website for more details.

Canal Cruise Web: <a href="https://otaru.cc/en/">https://otaru.cc/en/</a>



### Social dinner in Otaru Masa-zushi



As a seaside city, Otaru is well-known for their fresh seafood. You will visit one of the best sushi restaurants in Otaru. Masa-zushi opened their business 70 years ago and has been loved by both local residents and tourists since then. They have a vegetarian option.

**Otaru Masa-zushi** Web: <a href="http://www.masazushi.co.jp">http://www.masazushi.co.jp</a> / Address: Hanazono 1-1-1, Otaru, Hokkaido, 047-0024 / Phone: 0134-23-0011

## Map: Otaru city



#### Otaru Canal Cruise to Masa Zushi