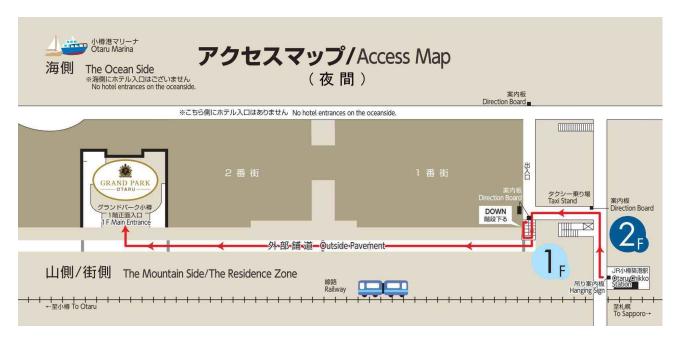

## The walkway from Otaru Chikko Station to the Workshop hotel

The workshop hotel is Grand Park Otaru, which is a few minutes' walk from Otaru Chikko Station. During business hours (10 am-8 pm), take a convenient walkway through a large shopping mall called Wing Bay Otaru.

## 2) Access during non-business hours (8 pm - 10 am)