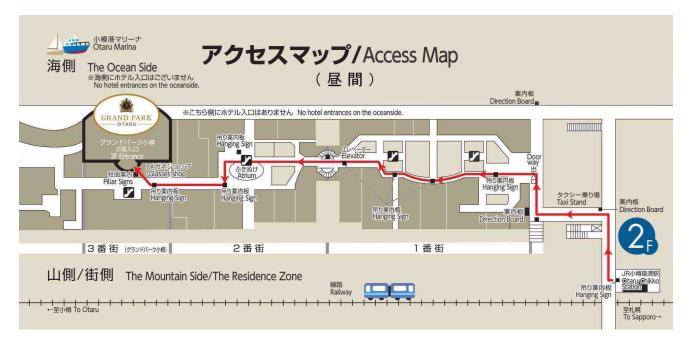

## The walkway from Otaru Chikko Station to the Workshop hotel

The workshop hotel is Grand Park Otaru, which is a few minutes' walk from Otaru Chikko Station. During business hours (10 am-8 pm), take a convenient walkway through a large shopping mall called Wing Bay Otaru.

1) The walkway during business hours (10 am - 8 pm)